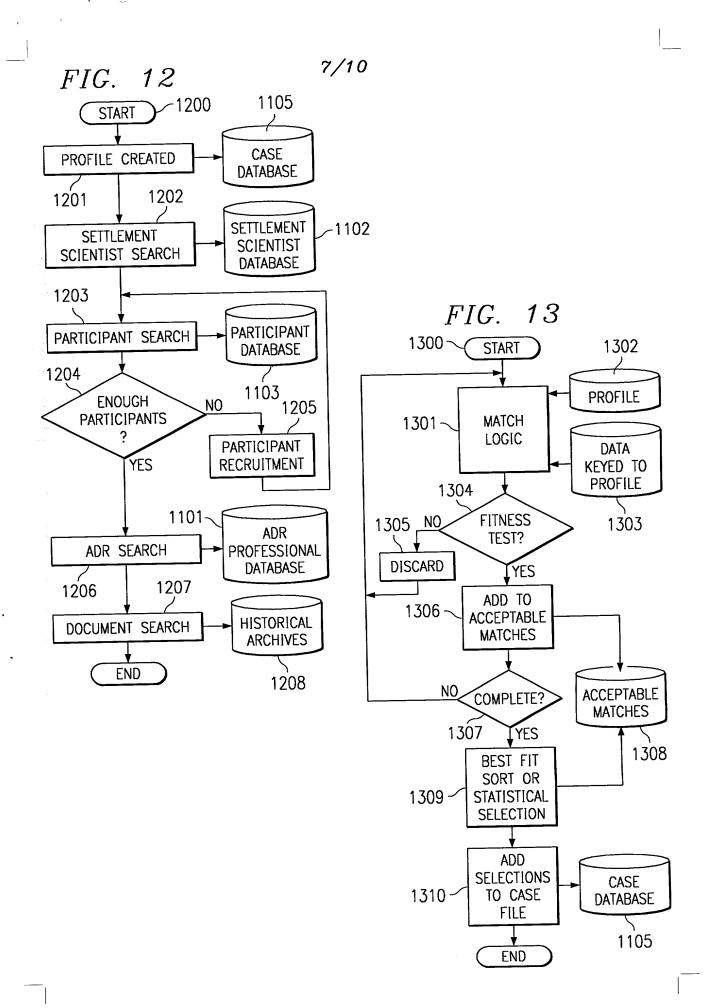

rom the participants in the mediation with this party to each other appear here. The Mediators can also write to this screen.

Each communication is labled with the name of the participant sending it; examples follow:

Peek: This message was sent by Peek. Gordon: This one was sent by Gordon.

Whisper to all participants in a party

Whisper with a Participant

Review Settlement Brochures

Review Latest Offers

#### Assembly Room (All participants in all parties see this):

Here any messages being sent by any participant or mediator to all participants appear. Messages are identified as to sender.

Participants cannot write to this window while they are in the Caucus Room; they must first return to the Assembly Room.

Message to Assembly Room Screen entered here.

Send to Assembly Room







8/10



9/10



and the state of t